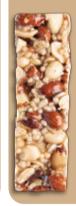

#### Almonds, Cranberries & Peanuts

Ingredients: Almonds, honey, cranberries, peanuts, hazelnuts, crisp rice, coconut oil.
Contains almonds, peanuts, hazelnuts.
May contain traces of soy or other tree nuts.