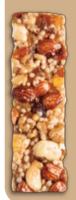

#### Cashews, Almonds & Cranberries

Ingredients: Cashews, almonds, honey, cranberries, crisp rice, coconut oil. Contains cashews, almonds. May contain traces of soy, peanuts or other tree nuts.