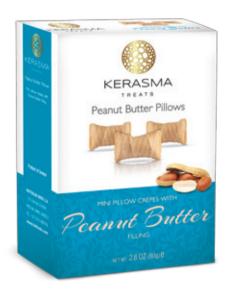

## PEANUT BUTTER KERASMA PILLOWS

MINI PILLOW CREPES WITH PEANUT BUTTER FILLING!

Delicious bite-sized wafer pillows, filled with real peanut butter. Light and crunchy on the outside; rich and creamy on the inside! Peanut Butter Pillows are perfect for a movie break or road trip and their smooth cream filling will tempt you to enjoy more than one.

An unrivalled flavor experience specially made for you!

- Made in Greece
- NON GMO
- No artificial colors
- No artificial flavors

# PEANUT BUTTER PILLOWS

#### Peanut Butter Pillows 2.8oz (80g)