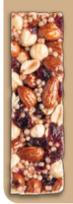

#### Peanuts, Almonds, Blueberries & Apricot

Ingredients: Peanuts, honey, almonds, pistachios, blueberries, apricots, crisprice, coconut oil, sea salt.
Contains peanuts, almonds, pistachios May contain traces of soy or other tree nuts.