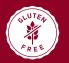

200

10% 0%

7%

14%

| Nutritio                 |                 |
|--------------------------|-----------------|
| Serving size             | 1 bar (40g)     |
| Amount per serving       | 044             |
| Calories                 | 210             |
|                          | % Daily Value   |
| Total Fat 14g            | 18%             |
| Saturated Fat 2.5g       | 13%             |
| Trans Fat 0g             |                 |
| Cholesterol Omg          | 0%              |
| Sodium Omg               | 0%              |
| Total Carbohydrate 17g   | 6%              |
| Dietary Fiber 3g         | 11%             |
| Total Sugars 10g         |                 |
| Includes 7g Added Sugars | 14%             |
| Protein 5g               |                 |
| Vit. D 0.0mcg 0% .       | Calcium 30mg 25 |
| Iron 0.8mg 4% •          | Potas. 160mg 49 |