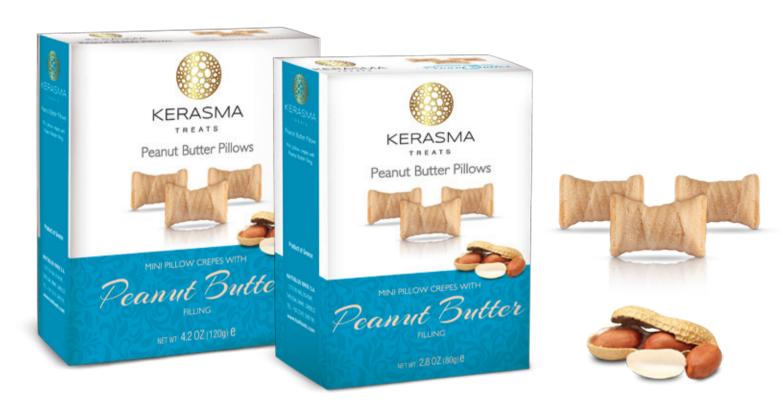

## PEANUT BUTTER KERASMA PILLOWS

MINI PILLOW CREPES WITH PEANUT BUTTER FILLING!

Delicious bite-sized wafer pillows, filled with real peanut butter. Light and crunchy on the outside; rich and creamy on the inside! Peanut Butter Pillows are perfect for a movie break or road trip and their smooth cream filling will tempt you to enjoy more than one.

An unrivalled flavor experience specially made for you!

- Made in Greece
- NON GMO
- No artificial colors
- No artificial flavors

# PEANUT BUTTER PILLOWS

#### Peanut Butter Pillows 2.8oz (80g)

#### Peanut Butter Pillows 4.2oz (120g)