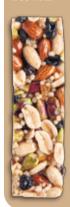

#### Peanuts, Almonds & Orange

Ingredients: Honey, peanuts, almonds, orange peels, Brazil nuts, pecan, sunflower seeds, crisp rice, coconut oil. Contains peanuts, almonds, Brazil nuts pecan. May contain traces of soy or other tree nuts.