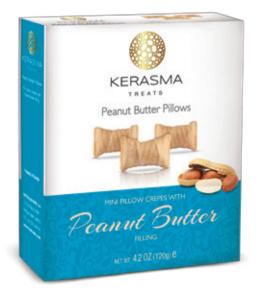

## PEANUT BUTTER KERASMA PILLOWS

MINI PILLOW CREPES WITH PEANUT BUTTER FILLING!

Delicious bite-sized wafer pillows, filled with real peanut butter. Light and crunchy on the outside; rich and creamy on the inside! Peanut Butter Pillows are perfect for a movie break or road trip and their smooth cream filling will tempt you to enjoy more than one.

An unrivalled flavor experience specially made for you!

- Made in Greece
- NON GMO
- No artificial colors
- No artificial flavors

# PEANUT BUTTER PILLOWS

#### Peanut Butter Pillows 4.2oz (120g)