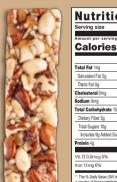

200

10% 0%

7%

14%

| Nutritio                 |                 |
|--------------------------|-----------------|
| Serving size             | 1 bar (40g)     |
| Amount per serving       | 044             |
| Calories                 | 210             |
|                          | % Daily Value   |
| Total Fat 14g            | 18%             |
| Saturated Fat 2.5g       | 13%             |
| Trans Fat 0g             |                 |
| Cholesterol Omg          | 0%              |
| Sodium Omg               | 0%              |
| Total Carbohydrate 17g   | 6%              |
| Dietary Fiber 3g         | 11%             |
| Total Sugars 10g         |                 |
| Includes 7g Added Sugars | 14%             |
| Protein 5g               |                 |
| Vit. D 0.0mcg 0% .       | Calcium 30mg 25 |
| Iron 0.8mg 4% •          | Potas. 160mg 49 |