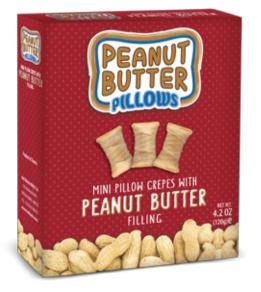

### PEANUT BUTTER PILLOWS

MINI PILLOW CREPES WITH
PEANUT BUTTER
FILLING

- Made in Greece
- NON GMO
- No artificial colors
- No artificial flavors

Light and crunchy on the outside; rich and creamy on the inside! Peanut Butter Pillows are perfect for a movie break or road trip and their smooth cream filling will tempt you to enjoy more than one. An unrivalled flavor experience specially made for you!

# PEANUT BUTTER PILLOWS

#### MINI PILLOW CREPES WITH PEANUT BUTTER FILLING!

#### Peanut Butter Pillows 2.8oz (80g)