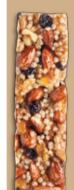

#### Cashews, Almonds & Cranberries

Ingredients: Cashews, almonds, honey, cranberries, crisp rice, coconut oil. Contains cashews, almonds. May contain traces of soy, peanuts or other tree nuts.